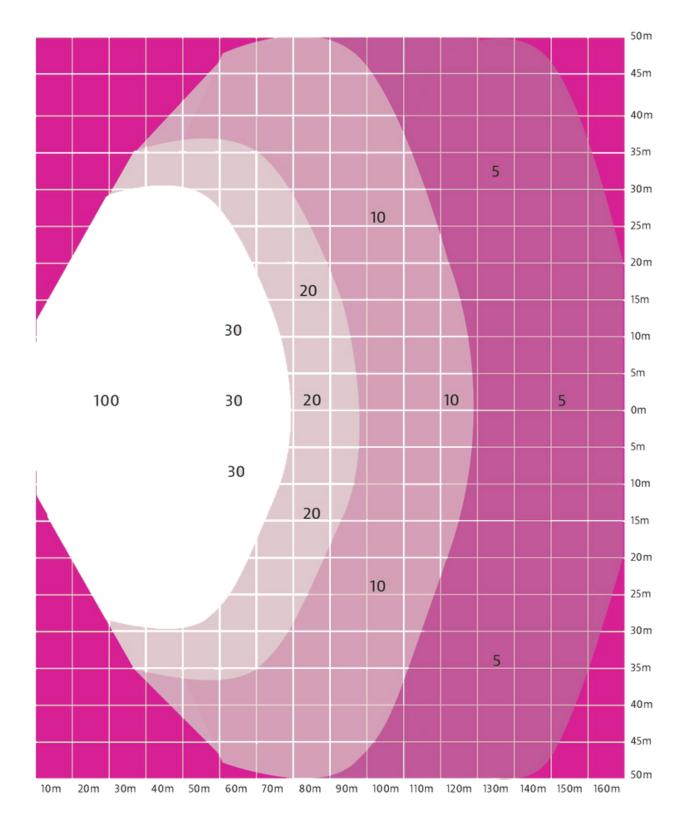

#### **Power**

Engine Kubota Z482 Fuel Type Diesel Fuel Consumption (litre per hour) 0.63 L/hr Running Time (hours) 190+ hours Generator 48 V DC LED Lights Light Power 4 x 300W Control System **Electronic Control** Noise Level @ 7m radius  $< 60 \, dB(A)$ Fuel Tank Capacity 125 L