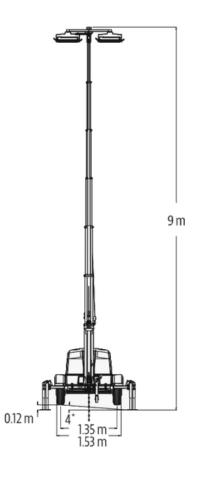

#### **Performance**

2.40 m Height Stowed

Length Stowed

2.25 m Towbar in Transport Position Towbar in Towing Position 2.90 m Stowed Width 1.75 m Weight GVM 1100 kg Length with Outriggers Extended 2.34 m Width with Outriggers Extended 2.15 m Mast Max. Elevation 9.00 m Wind Speed Rating 100 km/hr