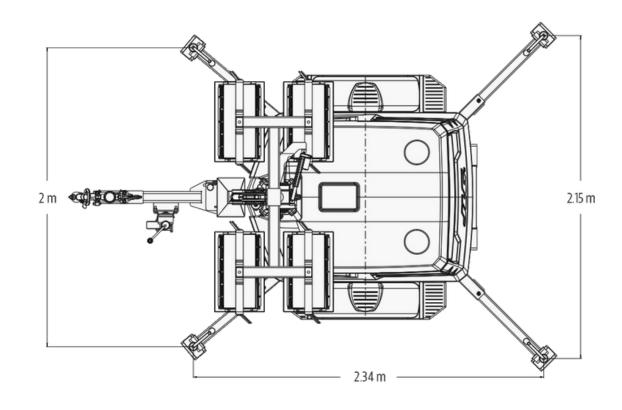

#### **Performance**

2.40 m Height Stowed

Length Stowed

2.25 m Towbar in Transport Position Towbar in Towing Position 2.90 m Stowed Width 1.75 m Weight GVM 1100 kg Length with Outriggers Extended 2.34 m Width with Outriggers Extended 2.15 m Mast Max. Elevation 9.00 m Wind Speed Rating 100 km/hr